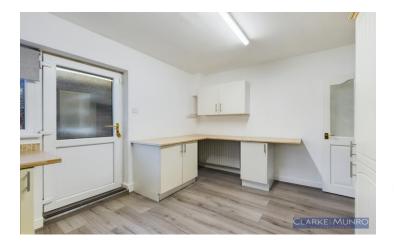

# **Property Description:**

Clarke Munro welcome to market this deceptively spacious house with ground floor bedroom. From the outside it resembles a bungalow, but inside it's a family home. Sitting on the a lovely corner plot with wrap around gardens, this lovely property must be viewed to be fully appreciated. Briefly comprising of entrance porch, spacious hallway leading to bathroom, separate w/c, lounge with dual aspect, dining room, kitchen and ground floor bedroom. The first floor has 2 bedrooms and w/c with potential to adapt and add a shower room subject to necessary planning permissions. Single garage to the rear of the property and single driveway. Grassed gardens with walls and hedges to the front and the rear is decked with grassed area also. This property has so much space to offer, as well as potential to alter and modernise.