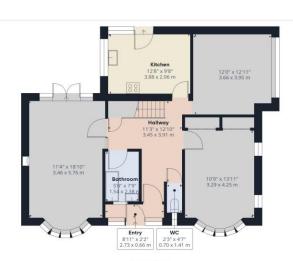

### www.clarkemunro.com

loor 1

Excluding balconies and terraces

Approximate total area<sup>tt</sup> 1310.24 ft<sup>2</sup> 121.73 m<sup>2</sup>

Reduced headroom

While every attempt has been made to ensure accuracy, all measurements are approximate, not to scale. This floor plan is for illustrative purposes only.