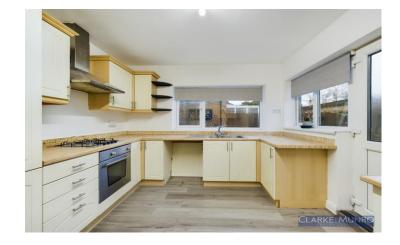

# **Property Description:**

Clarke Munro welcome to market this deceptively spacious house with ground floor bedroom. From the outside it resembles a bungalow, but inside it's a family home. Sitting on the a lovely corner plot with wrap around gardens, this lovely property must be viewed to be fully appreciated. Briefly comprising of entrance porch, spacious hallway leading to bathroom, separate w/c, lounge with dual aspect, dining room, kitchen and ground floor bedroom. The first floor has 2 bedrooms and w/c with potential to adapt and add a shower room subject to necessary planning permissions. Single garage to the rear of the property and single driveway. Grassed gardens with walls and hedges to the front and the rear is decked with grassed area also. This property has so much space to offer, as well as potential to alter and modernise.