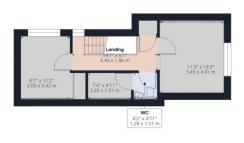

### www.clarkemunro.com

loor 1

Excluding balconies and terraces

Approximate total area<sup>tt</sup> 1310.24 ft<sup>2</sup> 121.73 m<sup>2</sup>

Reduced headroom

While every attempt has been made to ensure accuracy, all measurements are approximate, not to scale. This floor plan is for illustrative purposes only.