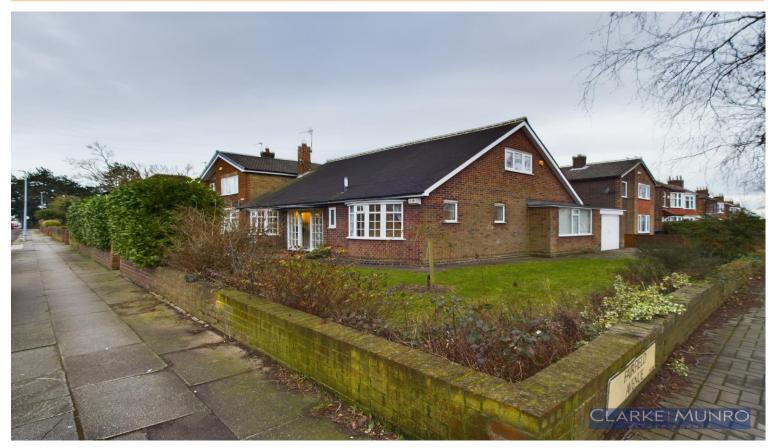

# **Property Description:**

Clarke Munro welcome to market this deceptively spacious house with ground floor bedroom. From the outside it resembles a bungalow, but inside it's a family home. Sitting on the a lovely corner plot with wrap around gardens, this lovely property must be viewed to be fully appreciated. Briefly comprising of entrance porch, spacious hallway leading to bathroom, separate w/c, lounge with dual aspect, dining room, kitchen and ground floor bedroom. The first floor has 2 bedrooms and w/c with potential to adapt and add a shower room subject to necessary planning permissions. Single garage to the rear of the property and single driveway. Grassed gardens with walls and hedges to the front and the rear is decked with grassed area also. This property has so much space to offer, as well as potential to alter and modernise.