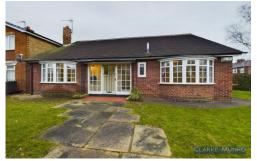

# **Property Description:**

Clarke Munro welcome to market this deceptively spacious house with ground floor bedroom. From the outside it resembles a bungalow, but inside it's a family home. Sitting on the a lovely corner plot with wrap around gardens, this lovely property must be viewed to be fully appreciated. Briefly comprising of entrance porch, spacious hallway leading to bathroom, separate w/c, lounge with dual aspect, dining room, kitchen and ground floor bedroom. The first floor has 2 bedrooms and w/c with potential to adapt and add a shower room subject to necessary planning permissions. Single garage to the rear of the property and single driveway. Grassed gardens with walls and hedges to the front and the rear is decked with grassed area also. This property has so much space to offer, as well as potential to alter and modernise.